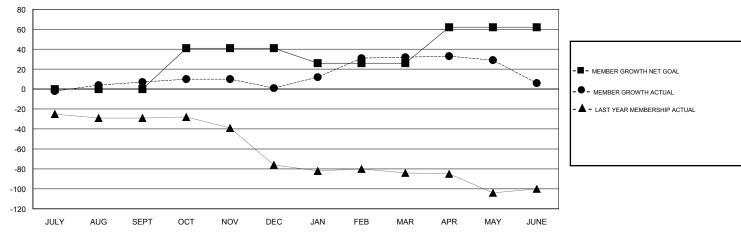

## GOALS AND ACTUAL MEMBERS CUMULATIVE

| DROPPED CLUBS: 0  DROPPED MEMBERS |    | 23 CLUBS OF 38 ADDED 1 OR MORE<br>NEW MEMBERS | GENDER DISTRIBUTION  MALE 344 (52.68%)  FEMALE 309 (47.32%)  Women Percentage Fiscal Year Goal: 48% |     |
|-----------------------------------|----|-----------------------------------------------|-----------------------------------------------------------------------------------------------------|-----|
| DECEASED                          | 9  | CLICK HERE FOR CUMULATIVE                     | TOTAL FAMILY UNIT MEMBERS                                                                           | 195 |
| CLUB CANCELLED                    | 0  | MEMBERSHIP DATA                               |                                                                                                     | 400 |
| OTHER                             | 90 |                                               | FAMILY MEMBERS PAYING HALF  DUES                                                                    | 100 |
| TOTAL                             | 99 |                                               |                                                                                                     |     |